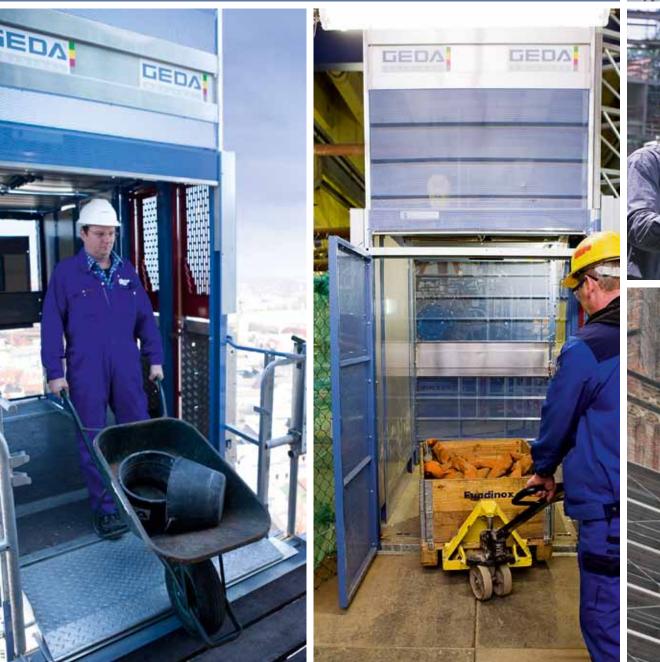

The GEDA Multilift P18 puts every advantage at your disposal:

Compact, pre-installed base unit comprising: car, base enclosure, flat cable bin and drive **O** 

- **No foundations necessary**
- Modular system

- 1 Unloading the base unit with the crane.
- 2 Installing the mast sections from the car.
- Ideal for interior work:
  The enormous loading
  volume makes it possible
  to transport bulky materials
  (e.g. gypsum plasterboard).
- 4 Optional:
  - Level pre-selection in car
  - Level pre-selection
    at all levels