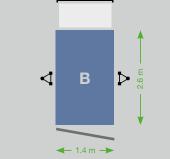

### **Platform versions:**

Landing level safety gate

Landing level safety gate

← 1.4 m →

An ingenious system: can be used on all GEDA rack and pinion hoists from 300 kg to 2,000 kg load capacity.

Work economically and flexibly in future with just one mast system!