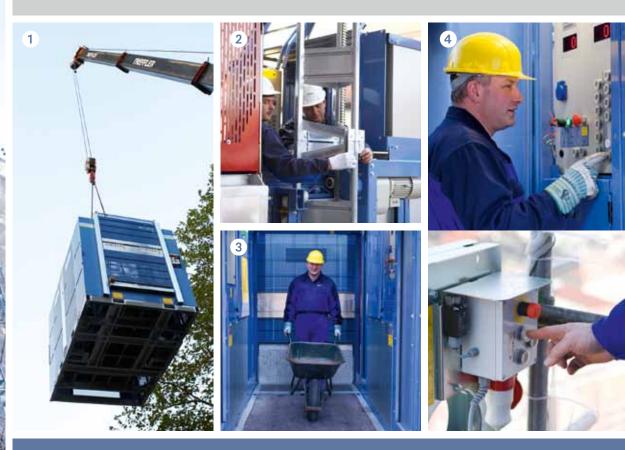

- 1 Unloading the base unit with the crane.
- 2 Installing the mast sections from the car.
- Ideal for interior work:
  The enormous loading
  volume makes it possible
  to transport bulky materials
  (e.g. gypsum plasterboard).
- 4 Optional:
  - Level pre-selection in car
  - Level pre-selection
    at all levels