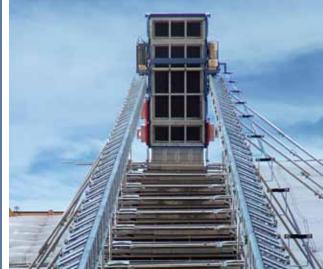

## Personnel and material hoist

### **Platform versions:**

Landing level safety gate

Landing level safety gate

← 1.4 m →

An ingenious system: can be used on all GEDA rack and pinion hoists from 300 kg to 2,000 kg load capacity.

Work economically and flexibly in future with just one mast system!

The 1.5 metre mast sections are easy to put together and are secured with captive bolts and secured nuts.

MULTILIFT P18 Load capacity

Persor Materia Lifting Lifting

Powe

| apacity |                            |
|---------|----------------------------|
|         | 20 persons                 |
| al      | 2000 kg                    |
| height  | 100 m                      |
| speed   | 32 m/min.                  |
| supply  | 2 x 3.7/7.5 kW/400 V/50 Hz |