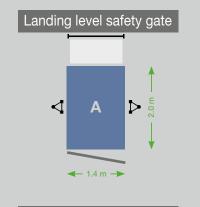

Depending on structural conditions, you can choose between high and low landing level safety gates to ensure safe loading and unloading at landing levels.

### **Platform versions:**

Landing level safety gate

Landing level safety gate

← 1.4 m →

An ingenious system: can be used on all GEDA rack and pinion hoists from 300 kg to 2,000 kg load capacity.

Work economically and flexibly in future with just one mast system!