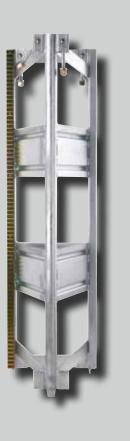

The 1.5 metre mast sections are easy to put together and are secured with captive bolts and secured nuts.

MULTILIFT P18 Load capacity

Persor Materia Lifting Lifting

Powe

| apacity |                            |
|---------|----------------------------|
|         | 20 persons                 |
| al      | 2000 kg                    |
| height  | 100 m                      |
| speed   | 32 m/min.                  |
| supply  | 2 x 3.7/7.5 kW/400 V/50 Hz |