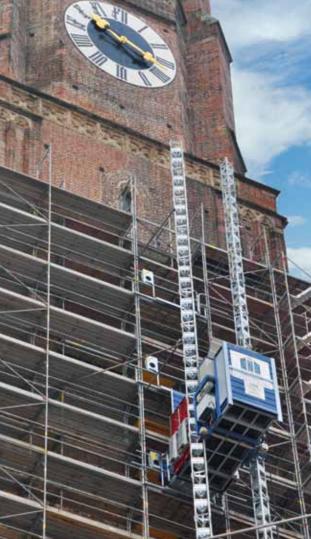

## Personnel and material hoist

The 1.5 metre mast sections are easy to put together and are secured with captive bolts and secured nuts.

MULTILIFT P18 Load capacity

Persor Materia Lifting Lifting

Powe

| apacity |                            |
|---------|----------------------------|
|         | 20 persons                 |
| al      | 2000 kg                    |
| height  | 100 m                      |
| speed   | 32 m/min.                  |
| supply  | 2 x 3.7/7.5 kW/400 V/50 Hz |