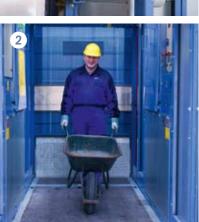

The GEDA Multilift P6 puts every advantage at your disposal:

- Compact, pre-installed base unit comprising: car, base enclosure, flat cable bin and drive
- No foundations necessary
- Modular system

- Installing the mast sections from the car.
   Ideal for easy
- transport of all types of building materials.
- 3 Safe loading and unloading of the platform at ground level and at all levels.
- 4 Optional:
- Level pre-selection
  in car
- Level pre-selection at all levels