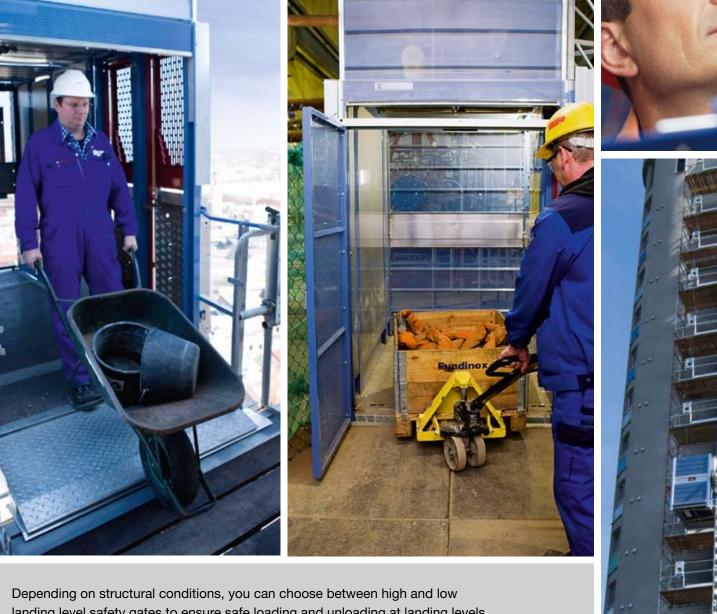

The GEDA Multilift P6 puts every advantage at your disposal:

- Compact, pre-installed base unit comprising: car, base enclosure, flat cable bin and drive
- No foundations necessary
- Modular system

- Installing the mast sections from the car.
   Ideal for easy
- transport of all types of building materials.
- 3 Safe loading and unloading of the platform at ground level and at all levels.
- 4 Optional:
- Level pre-selection
  in car
- Level pre-selection at all levels