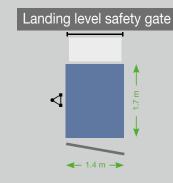

The GEDA Multilift P6 puts every advantage at your disposal:

- Compact, pre-installed base unit comprising: car, base enclosure, flat cable bin and drive
- No foundations necessary
- Modular system

- Installing the mast sections from the car.
   Ideal for easy
- transport of all types of building materials.
- 3 Safe loading and unloading of the platform at ground level and at all levels.
- 4 Optional:
- Level pre-selection
  in car
- Level pre-selection at all levels