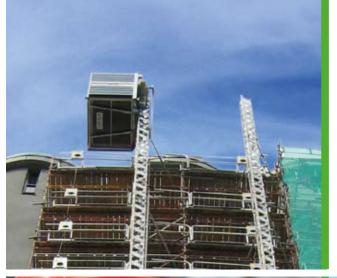

The GEDA Multilift P6 puts every advantage at your disposal:

- Compact, pre-installed base unit comprising: car, base enclosure, flat cable bin and drive
- No foundations necessary
- Modular system

- Installing the mast sections from the car.
   Ideal for easy
- transport of all types of building materials.
- 3 Safe loading and unloading of the platform at ground level and at all levels.
- 4 Optional:
- Level pre-selection
  in car
- Level pre-selection at all levels