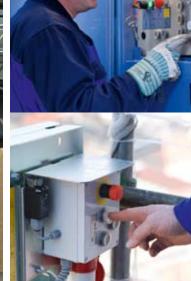

The GEDA Multilift P6 puts every advantage at your disposal:

- Compact, pre-installed base unit comprising: car, base enclosure, flat cable bin and drive
- No foundations necessary
- Modular system

- Installing the mast sections from the car.
   Ideal for easy
- transport of all types of building materials.
- 3 Safe loading and unloading of the platform at ground level and at all levels.
- 4 Optional:
- Level pre-selection
  in car
- Level pre-selection at all levels