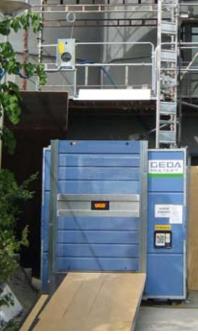

The GEDA Multilift P6 puts every advantage at your disposal:

- Compact, pre-installed base unit comprising: car, base enclosure, flat cable bin and drive
- No foundations necessary
- Modular system

- Installing the mast sections from the car.
   Ideal for easy
- transport of all types of building materials.
- 3 Safe loading and unloading of the platform at ground level and at all levels.
- 4 Optional:
- Level pre-selection
  in car
- Level pre-selection at all levels