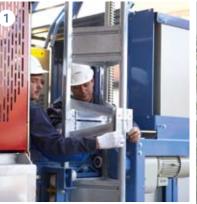

The GEDA Multilift P6 puts every advantage at your disposal:

- Compact, pre-installed base unit comprising: car, base enclosure, flat cable bin and drive
- No foundations necessary
- Modular system

- Installing the mast sections from the car.
   Ideal for easy
- transport of all types of building materials.
- 3 Safe loading and unloading of the platform at ground level and at all levels.
- 4 Optional:
- Level pre-selection
  in car
- Level pre-selection at all levels