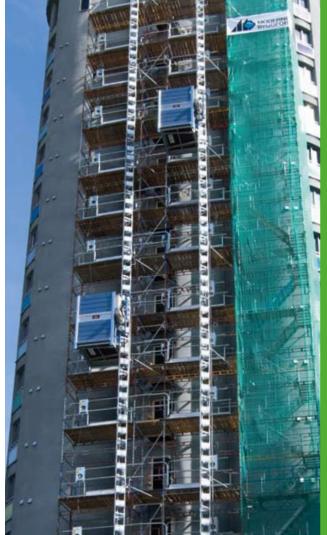

The GEDA Multilift P6 puts every advantage at your disposal:

- Compact, pre-installed base unit comprising: car, base enclosure, flat cable bin and drive
- No foundations necessary
- Modular system

- Installing the mast sections from the car.
   Ideal for easy
- transport of all types of building materials.
- 3 Safe loading and unloading of the platform at ground level and at all levels.
- 4 Optional:
- Level pre-selection
  in car
- Level pre-selection at all levels