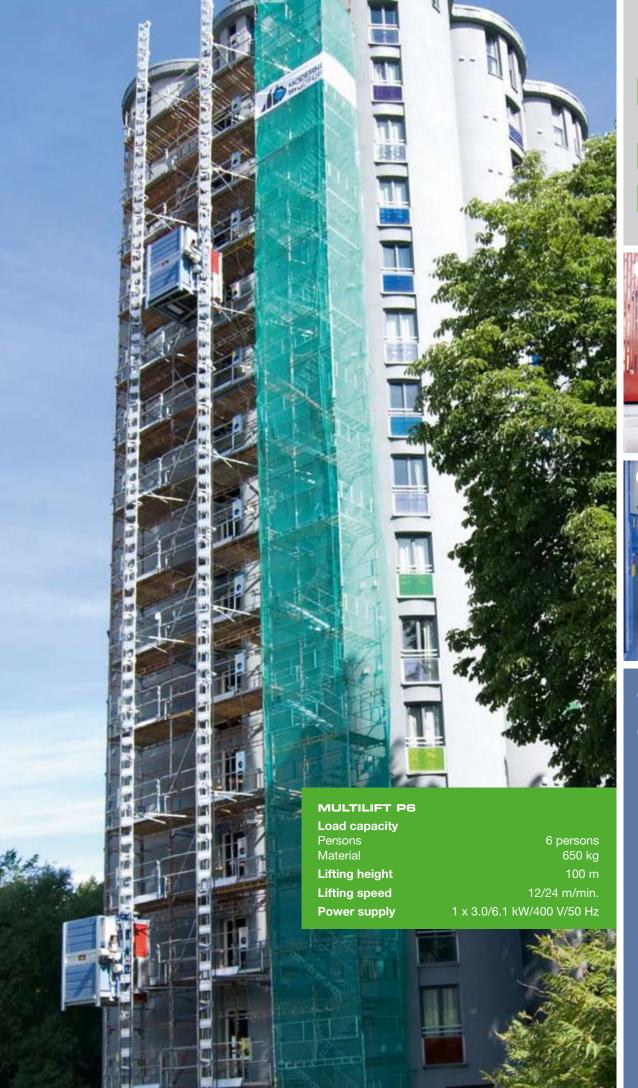

The GEDA Multilift P6 puts every advantage at your disposal:

- Compact, pre-installed base unit comprising: car, base enclosure, flat cable bin and drive
- No foundations necessary
- Modular system

- Installing the mast sections from the car.
   Ideal for easy
- transport of all types of building materials.
- 3 Safe loading and unloading of the platform at ground level and at all levels.
- 4 Optional:
- Level pre-selection
  in car
- Level pre-selection at all levels