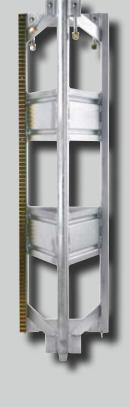

## **GEDA**UNI-MAST

An ingenious system: can be used on all GEDA rack and pinion hoists from 300 kg to 2,000 kg load capacity.

Work economically and flexibly in future with just one mast system!

The 1.5 metre mast sections are easy to put together and are secured with captive bolts and secured nuts.